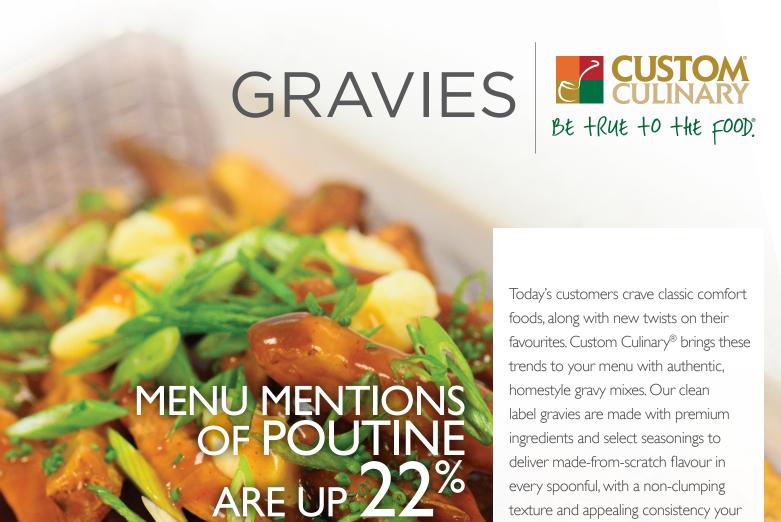

# HOMESTYLE FLAVOUR TO ENHANCE YOUR MENU

Custom Culinary® gravy is known for delivering best-in-class flavour while saving time and labour in the kitchen. It's easy to prepare authentic, savoury gravies thanks to our premium dry mix format—simply add one pouch to four litres of water, whisk, boil and serve!