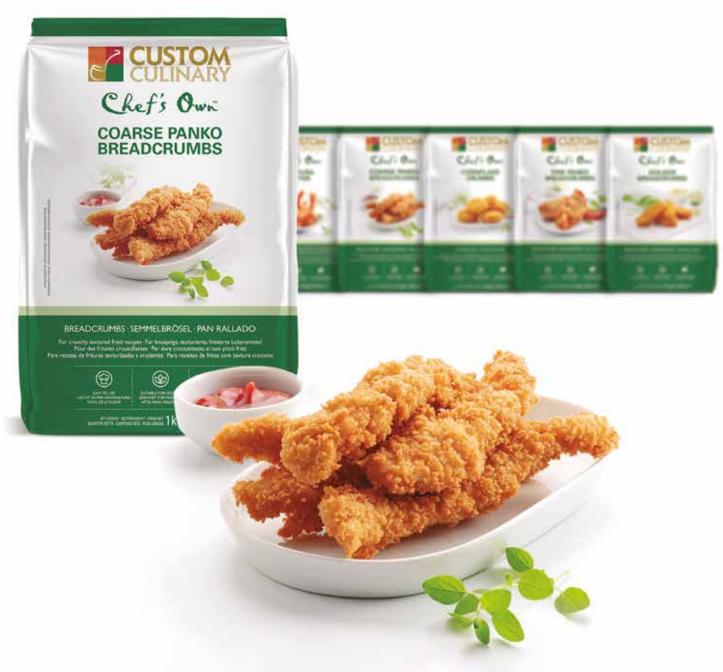

#### **COARSE PANKO BREADCRUMBS**

#### For crunchy, textured fried recipes

A coarse, flaky crumb that will provide extra crunchy texture on seafood, vegetables and appetizers. Can also be used for stuffing poultry or vegetables.

**EASYTO USE** 

SUITABLE FOR VEGANS

NO ARTIFICIAL COLOURS