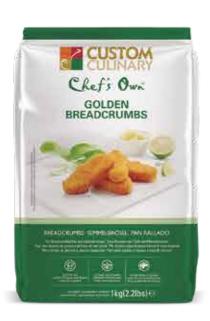

#### **GOLDEN BREADCRUMBS**

#### **BREADCRUMBS**

#### For breadcrumbed fish and seafood recipes

A mild flavored breadcrumb ideal for fish and seafood recipes. Can also be used for other recipes where you wish to achieve a more golden finish.

EASYTO USE