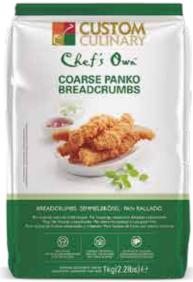

#### **COARSE PANKO BREADCRUMBS**

#### For crunchy, textured fried recipes

A coarse, flaky crumb that will provide extra crunchy texture on seafood, vegetables and appetizers. Can also be used for stuffing poultry or vegetables.

**EASYTO USE** 

SUITABLE FOR VEGANS

NO ARTIFICIAL COLOURS