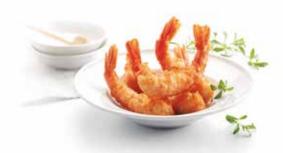

#### LIGHTLY SEASONED, CRISPY, RICE FLOUR TEMPURA BATTER MIX

#### Provides a crunchy and crispy texture

A easy dissolution, seasoned Tempura batter that will create a crunchy and crispy texture. Suitable for Vegan dishes.

GLUTEN FREE

SUITABLE FOR VEGANS

NO ARTIFICIAL COLOURS