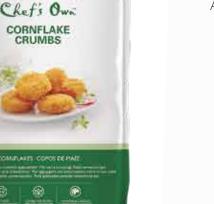

#### **CORNFLAKES**

#### For extra crunchy crumbed applications

An unsweetened corn based crumb that will provide extra crunchy applications for appetizers and snacks. Can also be used to create a delicious crust for different recipes.

EASYTO USE

SUITABLE FOR VEGANS

NO ARTIFICIAL COLOURS