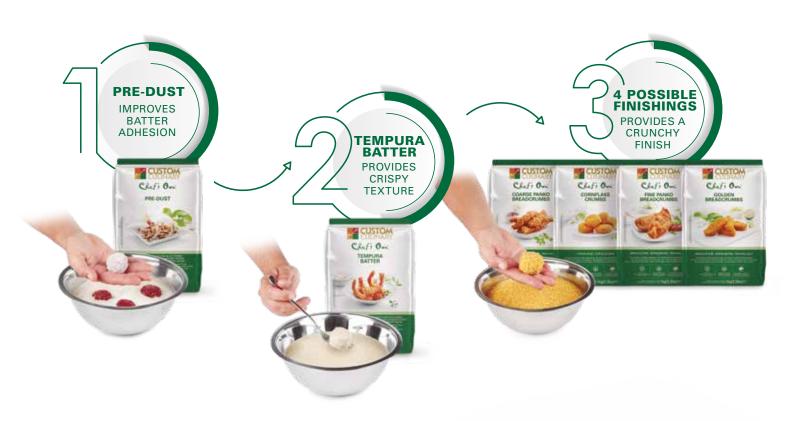

## ONLY 3 STEPS COATING SYSTEM

## 3 SIMPLE STEPS FOR THE BEST COATING RESULTS

Coat the product in

Custom Culinary® Chef's Own™ Pre-Dust.

2

Dilute the Custom Culinary® Chef's Own™ Tempura Batter and let it stand for 10 minutes before coating the product in it.

3

Cover the batter coated product in one of 4 Custom Culinary® Chef's Own™ Crumbs.

| PRODUCT                                                                                                                                                                                                                                                                                                                                                                                                                                                                                                                                                                                                                                                                                                                                                                                                                                                                                                                                                                                                                                                                                                                                                                                                                                                                                                                                                                                                                                                                                                                                                                                                                                                                                                                                                                                                                                                                                                                                                                                                                                                                                                                        | NAME                        | EAN                | WEIGHT | CASE CONFIGURATION |
|--------------------------------------------------------------------------------------------------------------------------------------------------------------------------------------------------------------------------------------------------------------------------------------------------------------------------------------------------------------------------------------------------------------------------------------------------------------------------------------------------------------------------------------------------------------------------------------------------------------------------------------------------------------------------------------------------------------------------------------------------------------------------------------------------------------------------------------------------------------------------------------------------------------------------------------------------------------------------------------------------------------------------------------------------------------------------------------------------------------------------------------------------------------------------------------------------------------------------------------------------------------------------------------------------------------------------------------------------------------------------------------------------------------------------------------------------------------------------------------------------------------------------------------------------------------------------------------------------------------------------------------------------------------------------------------------------------------------------------------------------------------------------------------------------------------------------------------------------------------------------------------------------------------------------------------------------------------------------------------------------------------------------------------------------------------------------------------------------------------------------------|-----------------------------|--------------------|--------|--------------------|
| Sur to                                                                                                                                                                                                                                                                                                                                                                                                                                                                                                                                                                                                                                                                                                                                                                                                                                                                                                                                                                                                                                                                                                                                                                                                                                                                                                                                                                                                                                                                                                                                                                                                                                                                                                                                                                                                                                                                                                                                                                                                                                                                                                                         | PRE-DUST                    | (01)08435129201496 | 2 kg   | 3 x 2 x 2 kg       |
| Carl for                                                                                                                                                                                                                                                                                                                                                                                                                                                                                                                                                                                                                                                                                                                                                                                                                                                                                                                                                                                                                                                                                                                                                                                                                                                                                                                                                                                                                                                                                                                                                                                                                                                                                                                                                                                                                                                                                                                                                                                                                                                                                                                       | TEMPURA BATTER              | 5414744018224      | 2 kg   | 3 x 2 x 2 kg       |
| CALL CA                                                                                                                                                                                                                                                                                                                                                                                                                                                                                                                                                                                                                                                                                                                                                                                                                                                                                                                                                                                                                                                                                                                                                                                                                                                                                                                                                                                                                                                                                                                                                                                                                                                                                                                                                                                                                                                                                                                                                                                                                                                                                                                        | CORNFLAKE<br>CRUMBS         | (01)08435129201519 | 1 kg   | 3 x 2 x 1 kg       |
| Cal for many and a second                                                                                                                                                                                                                                                                                                                                                                                                                                                                                                                                                                                                                                                                                                                                                                                                                                                                                                                                                                                                                                                                                                                                                                                                                                                                                                                                                                                                                                                                                                                                                                                                                                                                                                                                                                                                                                                                                                                                                                                                                                                                                                      | COARSE PANKO<br>BREADCRUMBS | (01)08435129201533 | 1 kg   | 3 x 2 x 1 kg       |
| Carl de-                                                                                                                                                                                                                                                                                                                                                                                                                                                                                                                                                                                                                                                                                                                                                                                                                                                                                                                                                                                                                                                                                                                                                                                                                                                                                                                                                                                                                                                                                                                                                                                                                                                                                                                                                                                                                                                                                                                                                                                                                                                                                                                       | FINE PANKO<br>BREADCRUMBS   | (01)08435129201540 | 1 kg   | 3 x 2 x 1 kg       |
| Country Countr | GOLDEN<br>BREADCRUMBS       | (01)08435129201526 | 1 kg   | 3 x 2 x 1 kg       |