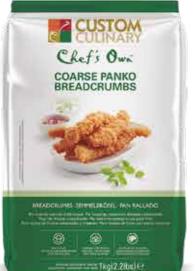

#### **COARSE PANKO BREADCRUMBS**

#### For crunchy, textured fried recipes

A coarse, flaky crumb that will provide extra crunchy texture on seafood, vegetables and appetizers. Can also be used for stuffing poultry or vegetables.

**EASYTO USE** 

SUITABLE FOR VEGANS

NO ARTIFICIAL COLOURS