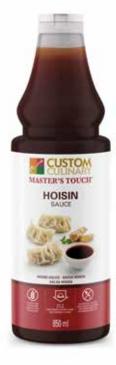

#### HOISIN SAUCE

A Cantonese style Hoisin sauce with plum juice concentrate, ginger and a touch of cayenne for some spice.

Gluten Free, Low fat and

No artificial flavours.

GLUTEN FREE

LOW FAT

NO ARTIFICIAL FLAVOURS