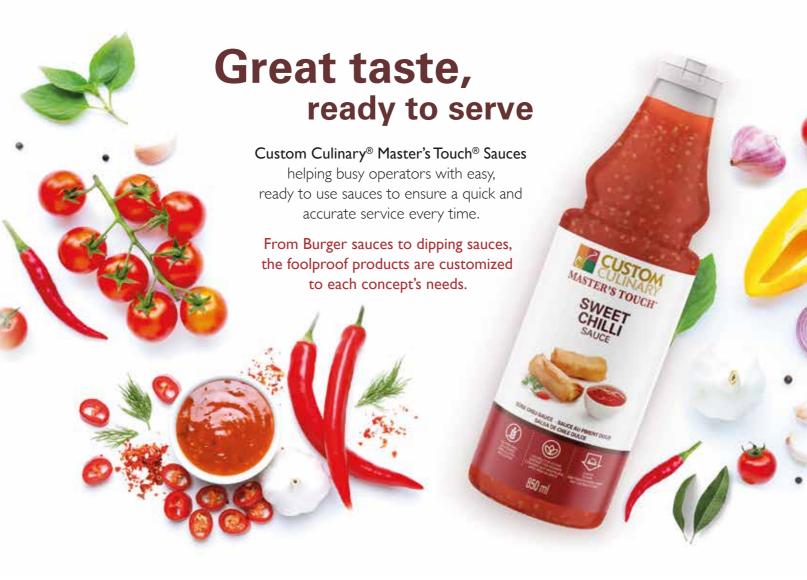

# **SWEET CHILLI**

**SAUCE** 

A mild Sweet Chilli sauce with hot red chillies and some sweetness to create a perfect balance. Gluten free, Low fat and Suitable for Vegans.

**VEGANS** 

FREE

LOW FAT