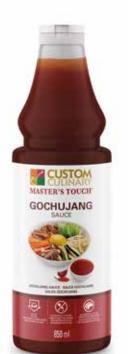

## GOCHUJANG SAUCE

A savory, sweet and spicy Korean style Gochujang sauce with fermented beans, chillies and ginger. Low fat,No artificial flavours and No artificial colours.

LOW FAT NO ARTIFICAL FLAVOURS