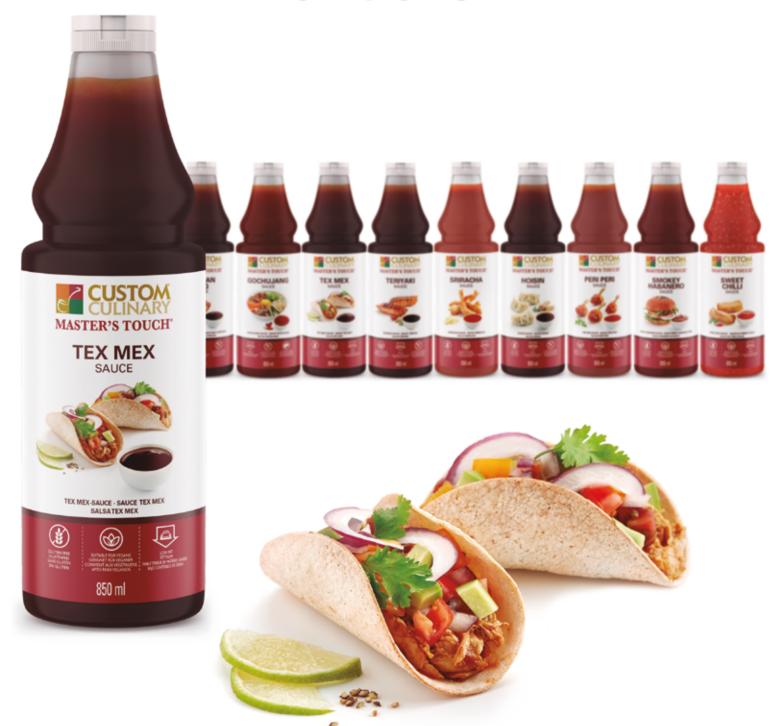

## TEX MEX SAUCE

A typical Tex Mex sauce with chilli, allspice and some ginger. Gluten free, Suitable for Vegans and Low fat.

GLUTEN FREE

SUITABLE FOR VEGANS

LOW FAT

Foolproof ready to use, ready to serve products from Custom Culinary® Master's Touch® sauces are all chef inspired and created for busy kitchen use. These operationally friendly products are perfect for modern hectic kitchens. The Custom Culinary® Master's Touch® portfolio brings authentic flavours and textures to any dish, at the same time giving consistency and driving menu innovation.

## GOCHUJANG SAUCE

A savory, sweet and spicy Korean style Gochujang sauce with fermented beans, chillies and ginger. Low fat,No artificial flavours and No artificial colours.

LOW FAT NO ARTIFICAL FLAVOURS

#### HOISIN SAUCE

A Cantonese style Hoisin sauce with plum juice concentrate, ginger and a touch of cayenne for some spice.

Gluten Free, Low fat and

No artificial flavours.

GLUTEN FREE

LOW FAT

NO ARTIFICIAL FLAVOURS