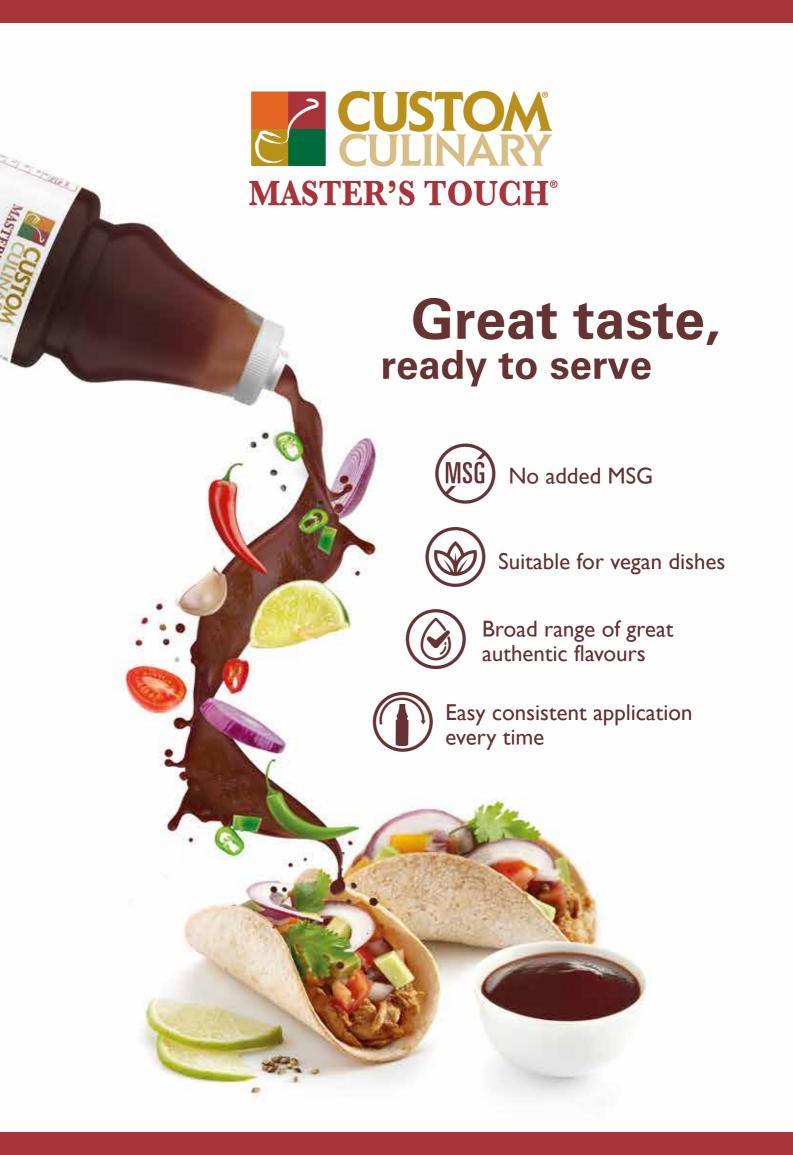

## TEX MEX SAUCE

A typical Tex Mex sauce with chilli, allspice and some ginger. Gluten free, Suitable for Vegans and Low fat.

GLUTEN FREE

SUITABLE FOR VEGANS

LOW FAT

Foolproof ready to use, ready to serve products from Custom Culinary® Master's Touch® sauces are all chef inspired and created for busy kitchen use. These operationally friendly products are perfect for modern hectic kitchens. The Custom Culinary® Master's Touch® portfolio brings authentic flavours and textures to any dish, at the same time giving consistency and driving menu innovation.